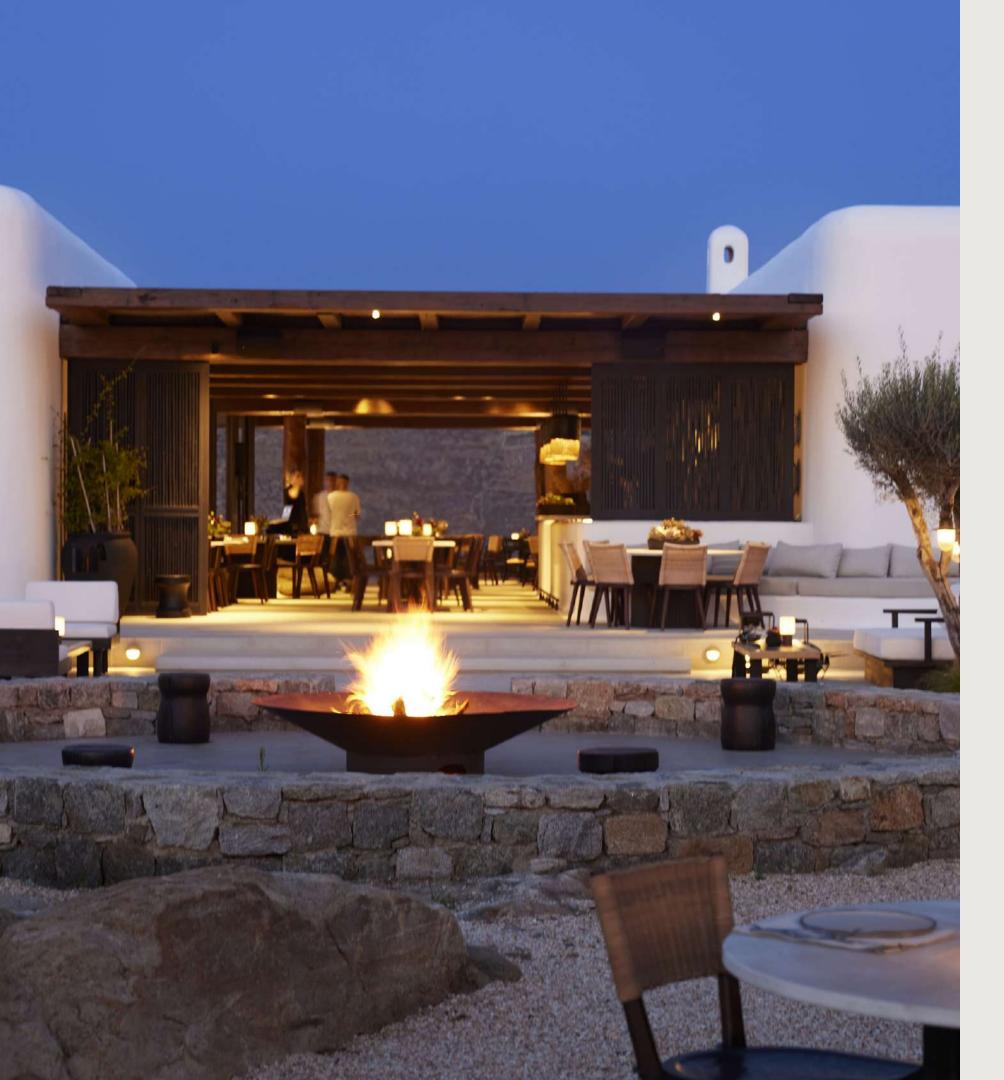

# Pere Ubu Mykonos & Aloni Sunset Lounge

Discover al fresco perfection at Pere Ubu Mykonos, part of Kalesma's culinary experience. Executive Chef Costas Tsingas blends authentic Greek flavors with Mykonian charm.

Aloni, the outdoor lounge, centers around a welcoming fire pit, providing an ideal setting for evening relaxation, socializing, or hosting a sunset gathering. Its unique allure captures secluded tranquility, heightening the sense of romance as the sun sets over Delos island.

Quick Facts

- Restaurant Indoors: 170 sq.m. / 1,830 sq.ft.
- Bar Outdoors & Main Pool: 165 sq.m. / 1,776 sq.ft.
- Aloni Sunset Lounge: 400 sq.m. / 4,305 sq.ft.

For events of 100 pax & more

Pere Ubu Mykonos

Pere Ubu Mykonos

Aloni Sunset Lounge

Cooking for Guests

Drone View Aloni Sunset Lounge