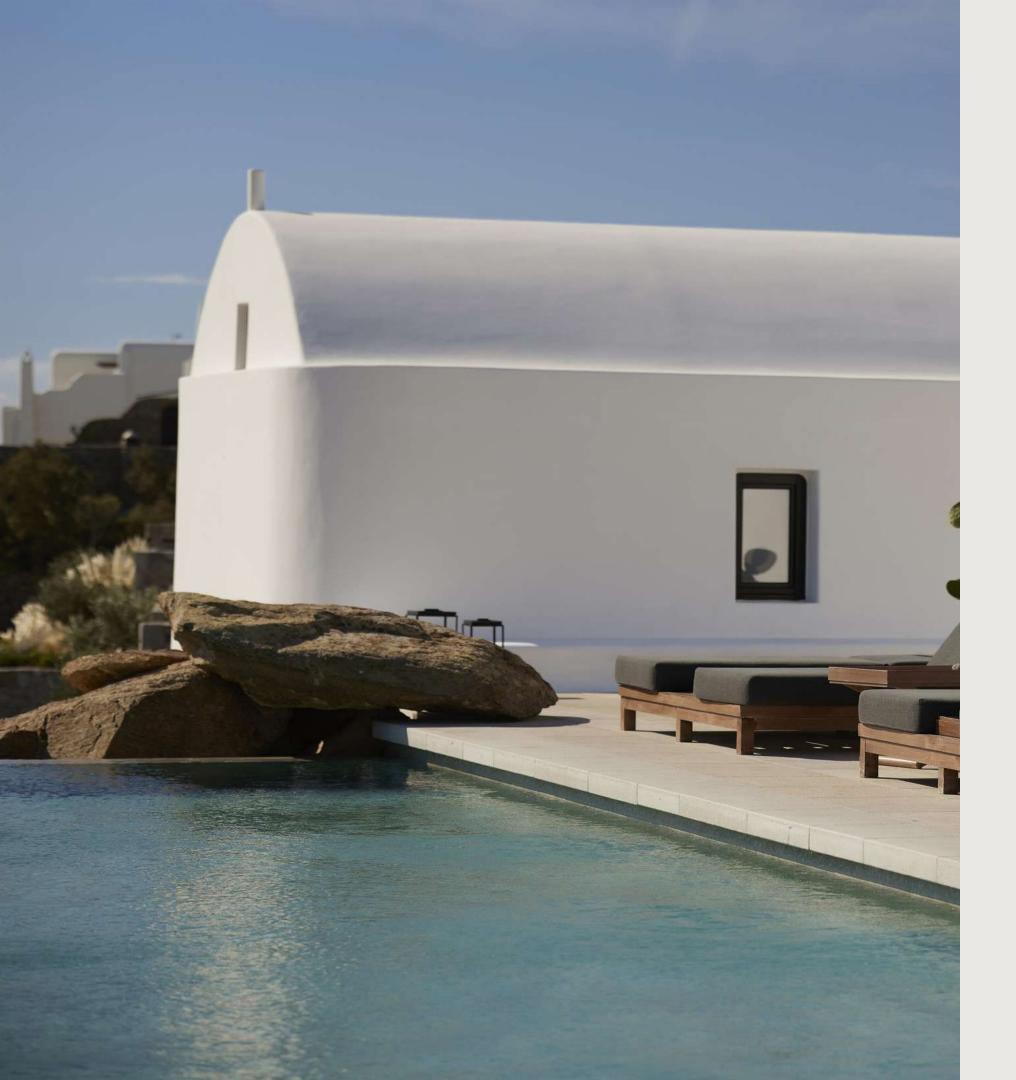

### Chapel

Exchange vows with the Aegean breeze whispering through your hair, come together with loved ones beneath the starry Mykonian skies, or renew your commitment in the enchanting chapel of Agios Dimitrios.

Against a backdrop of Aegean blue, rugged rocks, and sea foam, Kalesma Mykonos invites you to say 'I do' to unparalleled experiences and create cherished memories that will last a lifetime

Quick Facts

Indoors seated capacity: 20 pax Outdoors seated capacity: 40 pax Total seated capacity: 60 pax