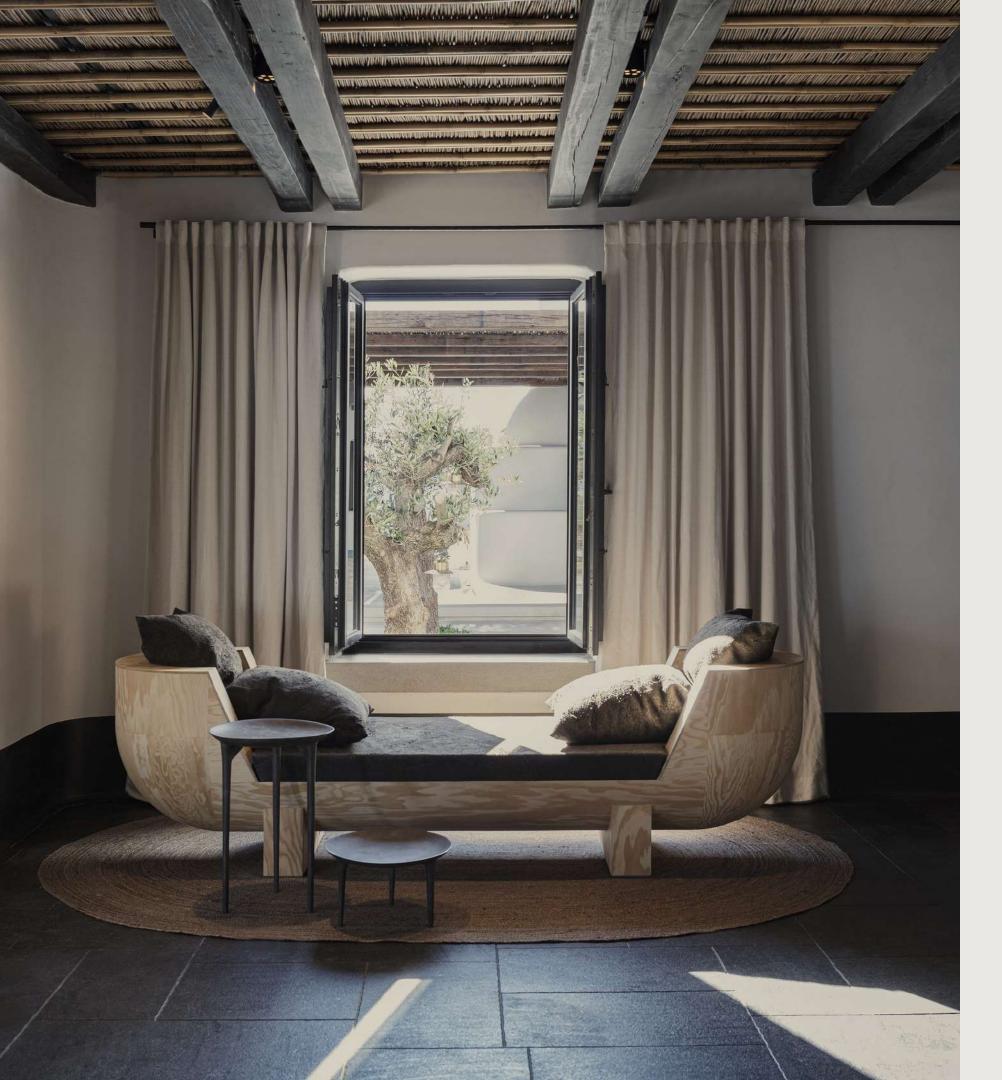

### Leto Villa

Elevate your wedding experience at Leto Villa, a harmonious blend of two connecting villas, Apollon & Artemis, nestled amidst the enchanting landscape of Kalesma Mykonos.

Immerse yourselves in the breathtaking sunset views over Delos island as you celebrate love in this idyllic haven. Leto Villa offers a luxurious retreat with three master bedrooms and two double bedrooms, each adorned with king-size beds and en-suite bathrooms.

### Highlights

- Glorious sunset views over Delos island
- Three master bedrooms with king-size beds (2mX2m), each with en-suite bathrooms
- Two double bedrooms with king-size beds (2mX2m) and en-suite bathrooms
- Two open-plan living rooms with cozy sofas and private dining areas
- Fully fitted kitchens in both living areas
- Outdoor infinity-edge heated swimming pools with lounges (up to 23°C / 73°F)
- Two Gym fitness rooms with Technogym equipment
- Two bedrooms with twin beds (1mX2m) and en-suite bathrooms at the lower level
- Full access to all hotel facilities with 24/7 luxury amenities and services.

Quick Facts

- Interior: 480 sq.m. / 5,200 sq.ft.
- Exterior: 530 sq.m. / 5,710 sq.ft.
- TOTAL: 1,010 sq.m. / 10,910 sq.ft.
- Maximum Occupancy: 14 adults

For events up to 100 pax

Leto Villa

Leto Villa

Leto Villa