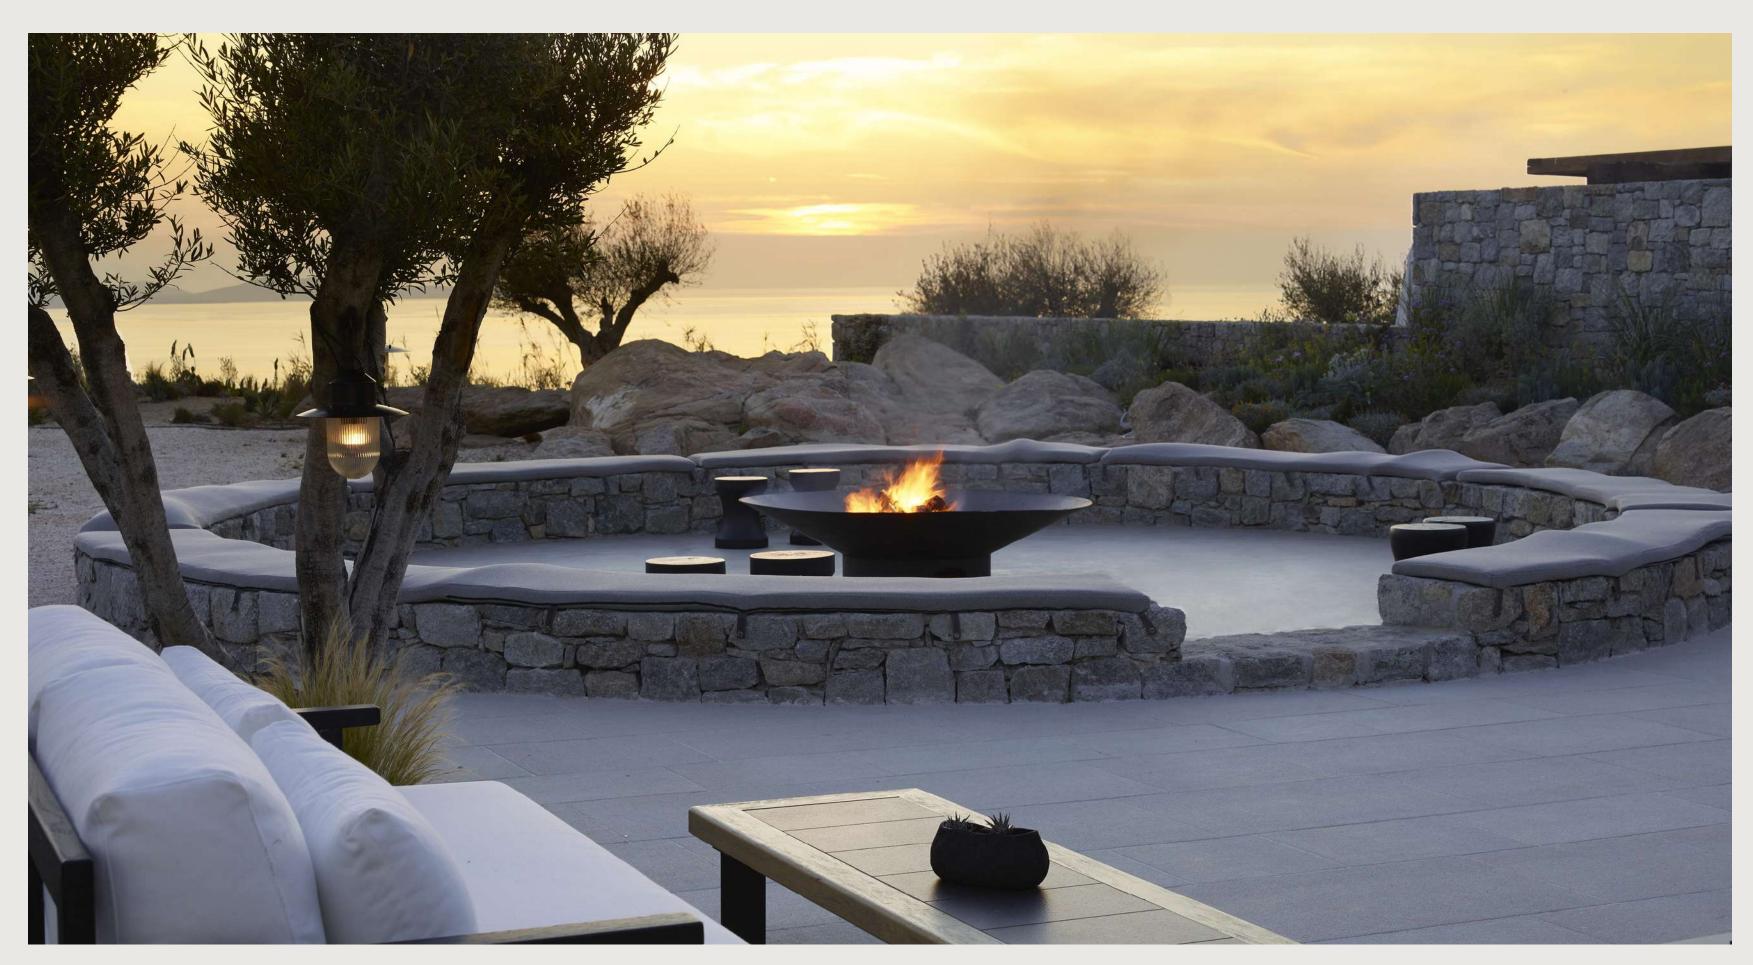

Aloni, the outdoor lounge, centers around a welcoming fire pit, providing an ideal setting for evening relaxation, socializing, or hosting a sunset gathering. Its unique allure captures secluded tranquility, heightening the sense of romance as the sun sets over Delos island.

Quick Facts

- Restaurant Indoors: 170 sq.m. / 1,830 sq.ft.
- Bar Outdoors & Main Pool: 165 sq.m. / 1,776 sq.ft.
- Aloni Sunset Lounge: 400 sq.m. / 4,305 sq.ft.

For events of 100 pax & more

Pere Ubu Mykonos

Pere Ubu Mykonos

Aloni Sunset Lounge

Cooking for Guests

Drone View Aloni Sunset Lounge