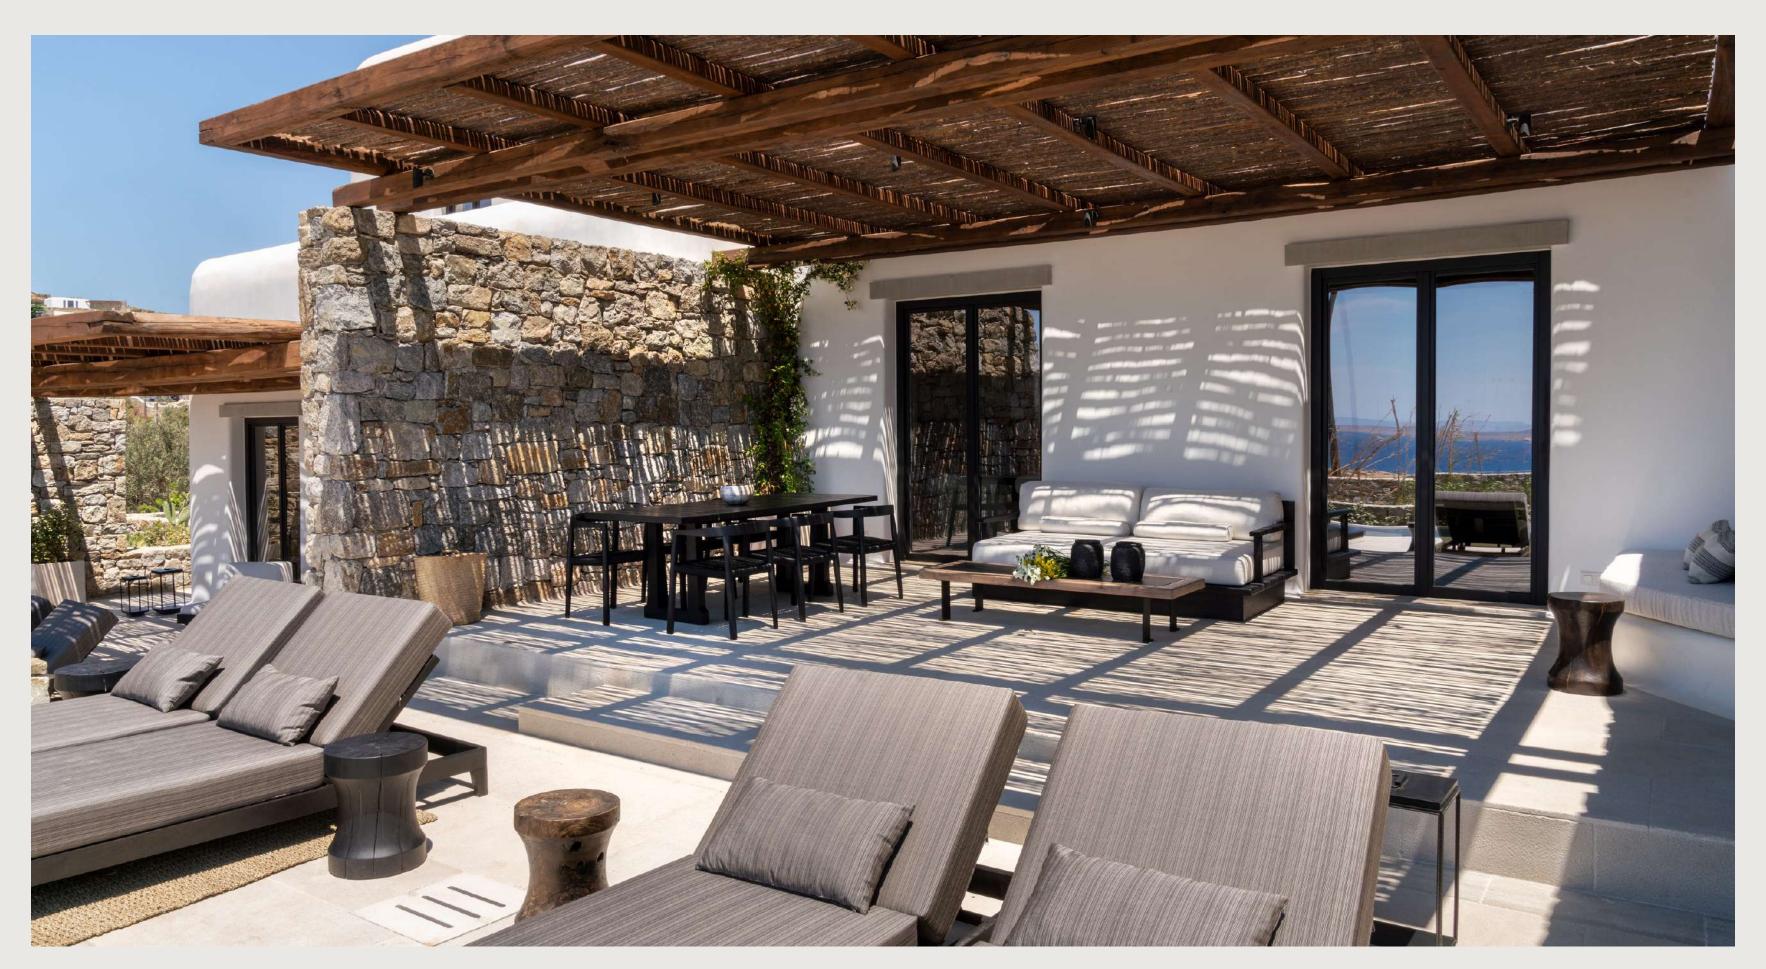

### Leto Villa

Elevate your wedding experience at Leto Villa, a harmonious blend of two connecting villas, Apollon & Artemis, nestled amidst the enchanting landscape of Kalesma Mykonos.

Immerse yourselves in the breathtaking sunset views over Delos island as you celebrate love in this idyllic haven. Leto Villa offers a luxurious retreat with three master bedrooms and two double bedrooms, each adorned with king-size beds and en-suite bathrooms.

### Highlights

- Glorious sunset views over Delos island
- Three master bedrooms with king-size beds (2mX2m), each with en-suite bathrooms
- Two double bedrooms with king-size beds (2mX2m) and en-suite bathrooms
- Two open-plan living rooms with cozy sofas and private dining areas
- Fully fitted kitchens in both living areas
- Outdoor infinity-edge heated swimming pools with lounges (up to 23°C / 73°F)
- Two Gym fitness rooms with Technogym equipment
- Two bedrooms with twin beds (1mX2m) and en-suite bathrooms at the lower level
- Full access to all hotel facilities with 24/7 luxury amenities and services.

Quick Facts

- Interior: 480 sq.m. / 5,200 sq.ft.
- Exterior: 530 sq.m. / 5,710 sq.ft.
- TOTAL: 1,010 sq.m. / 10,910 sq.ft.
- Maximum Occupancy: 14 adults

For events up to 100 pax

Leto Villa

Leto Villa

Leto Villa