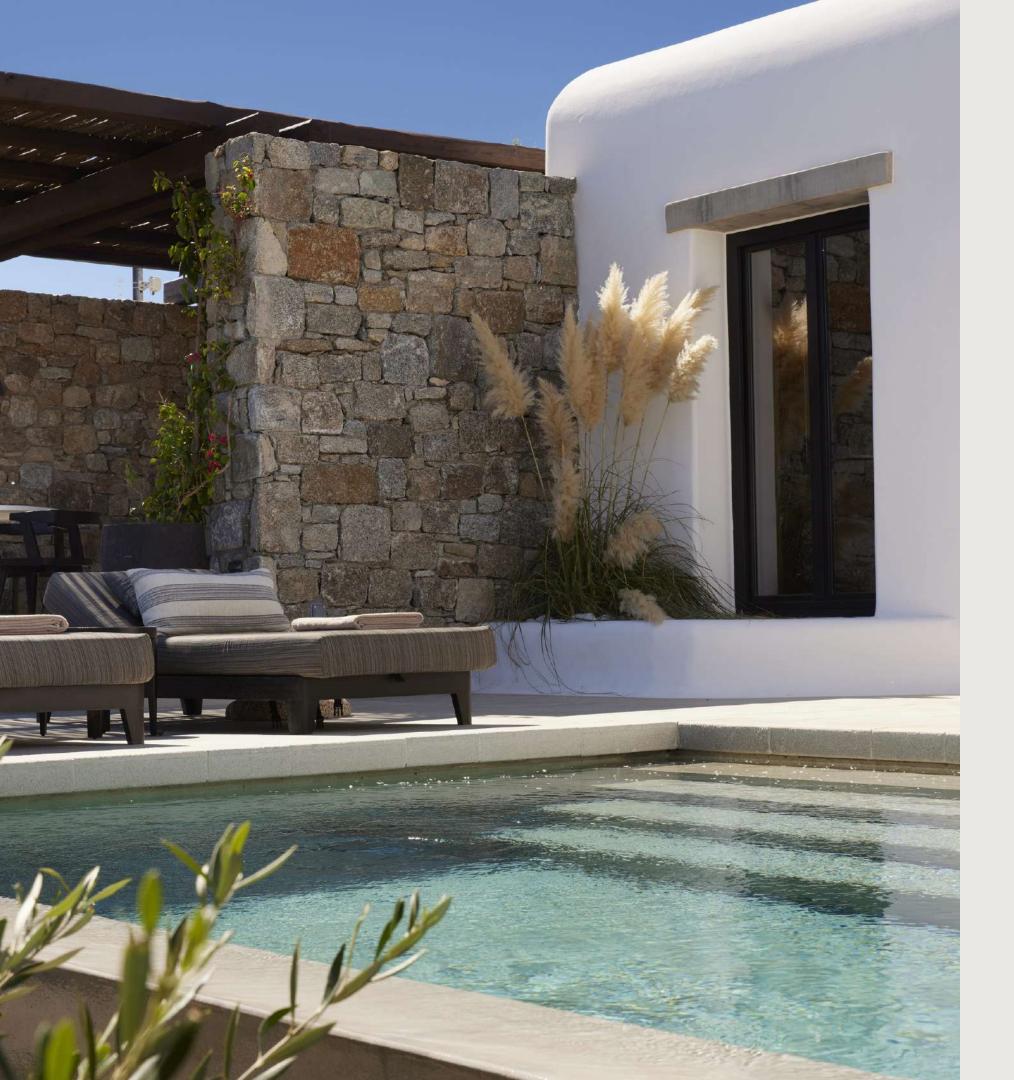

### Leto Villa

Elevate your wedding experience at Leto Villa, a harmonious blend of two connecting villas, Apollon & Artemis, nestled amidst the enchanting landscape of Kalesma Mykonos.

Immerse yourselves in the breathtaking sunset views over Delos island as you celebrate love in this idyllic haven. Leto Villa offers a luxurious retreat with three master bedrooms and two double bedrooms, each adorned with king-size beds and en-suite bathrooms.

### Highlights

- Glorious sunset views over Delos island
- Three master bedrooms with king-size beds (2mX2m), each with en-suite bathrooms
- Two double bedrooms with king-size beds (2mX2m) and en-suite bathrooms
- Two open-plan living rooms with cozy sofas and private dining areas
- Fully fitted kitchens in both living areas
- Outdoor infinity-edge heated swimming pools with lounges (up to 23°C / 73°F)
- Two Gym fitness rooms with Technogym equipment
- Two bedrooms with twin beds (1mX2m) and en-suite bathrooms at the lower level
- Full access to all hotel facilities with 24/7 luxury amenities and services.

Quick Facts

- Interior: 480 sq.m. / 5,200 sq.ft.
- Exterior: 530 sq.m. / 5,710 sq.ft.
- TOTAL: 1,010 sq.m. / 10,910 sq.ft.
- Maximum Occupancy: 14 adults

For events up to 100 pax

Leto Villa

Leto Villa

Leto Villa