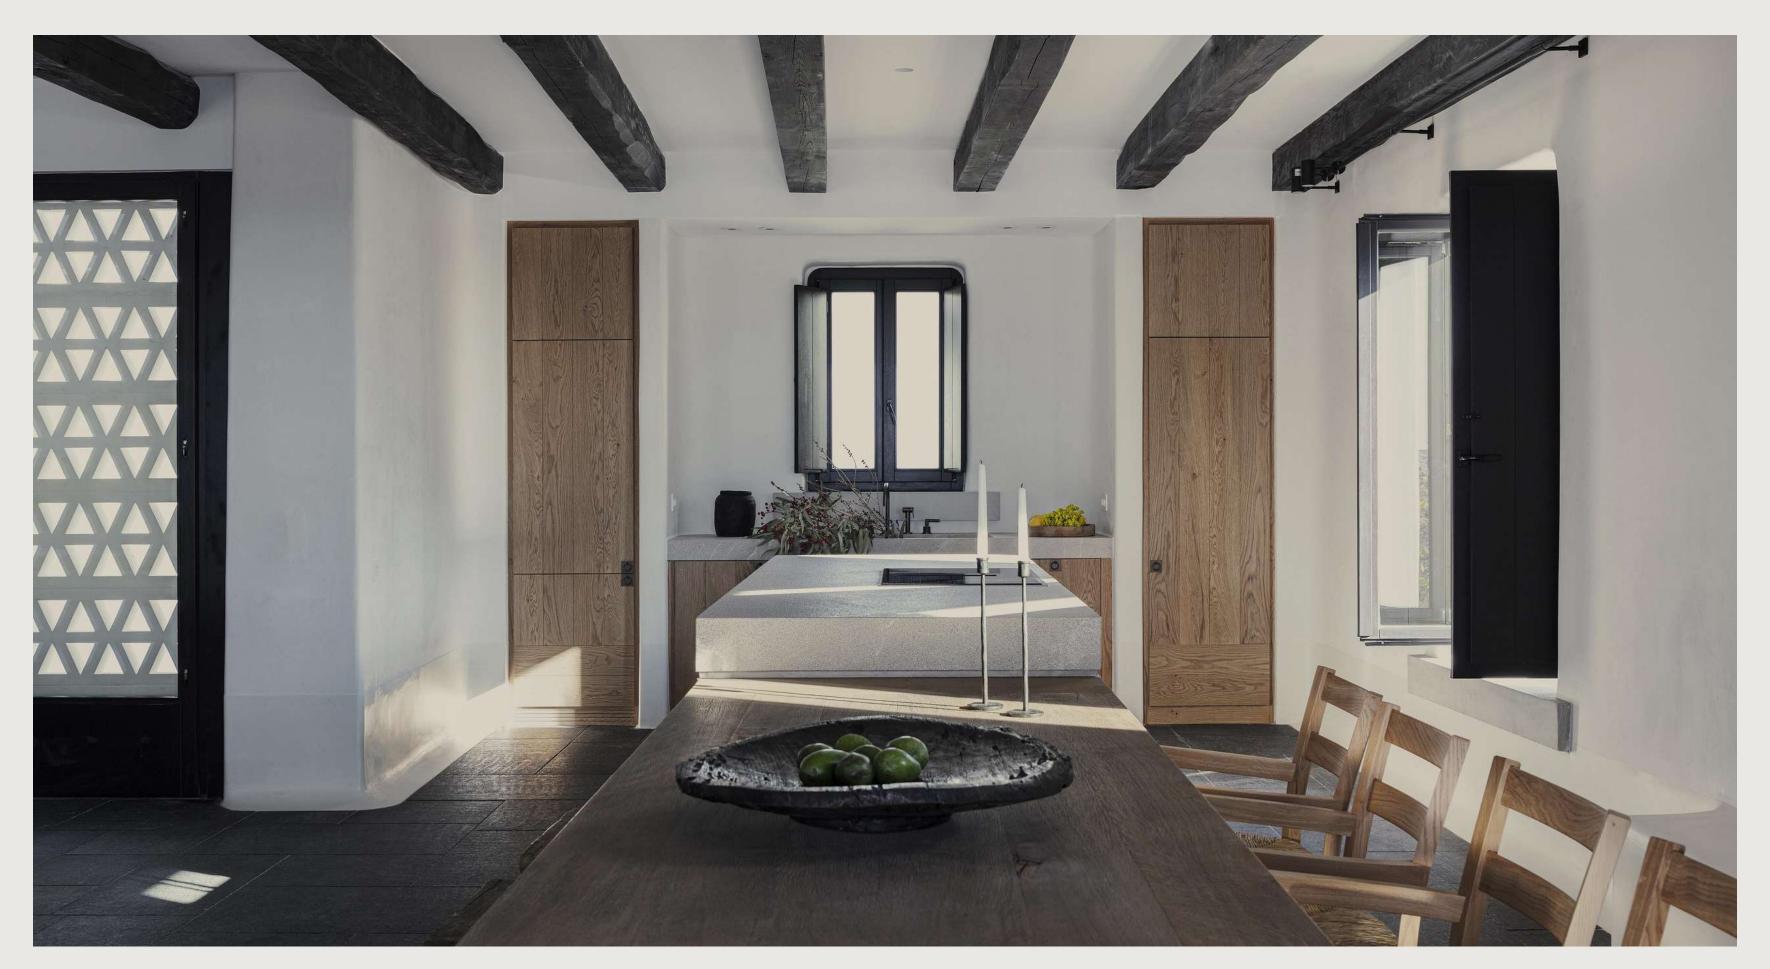

### Leto Villa

Elevate your wedding experience at Leto Villa, a harmonious blend of two connecting villas, Apollon & Artemis, nestled amidst the enchanting landscape of Kalesma Mykonos.

Immerse yourselves in the breathtaking sunset views over Delos island as you celebrate love in this idyllic haven. Leto Villa offers a luxurious retreat with three master bedrooms and two double bedrooms, each adorned with king-size beds and en-suite bathrooms.

### Highlights

- Glorious sunset views over Delos island
- Three master bedrooms with king-size beds (2mX2m), each with en-suite bathrooms
- Two double bedrooms with king-size beds (2mX2m) and en-suite bathrooms
- Two open-plan living rooms with cozy sofas and private dining areas
- Fully fitted kitchens in both living areas
- Outdoor infinity-edge heated swimming pools with lounges (up to 23°C / 73°F)
- Two Gym fitness rooms with Technogym equipment
- Two bedrooms with twin beds (1mX2m) and en-suite bathrooms at the lower level
- Full access to all hotel facilities with 24/7 luxury amenities and services.

Quick Facts

- Interior: 480 sq.m. / 5,200 sq.ft.
- Exterior: 530 sq.m. / 5,710 sq.ft.
- TOTAL: 1,010 sq.m. / 10,910 sq.ft.
- Maximum Occupancy: 14 adults

For events up to 100 pax

Leto Villa

Leto Villa

Leto Villa