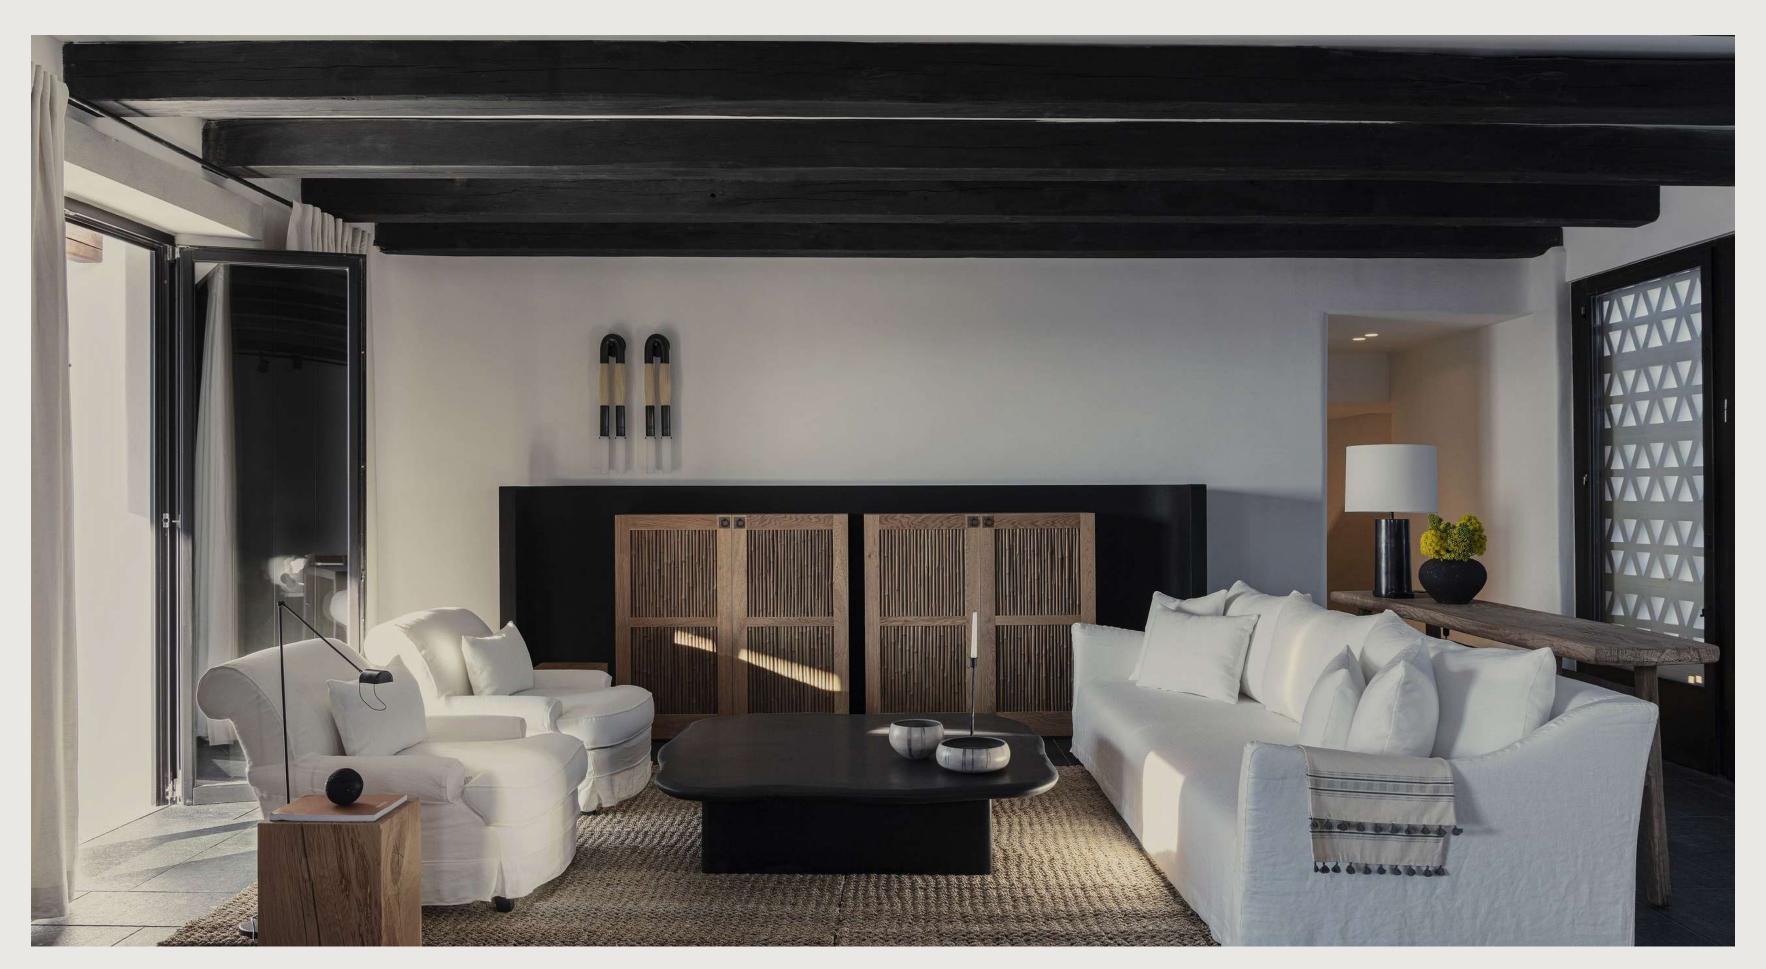

### Leto Villa

Elevate your wedding experience at Leto Villa, a harmonious blend of two connecting villas, Apollon & Artemis, nestled amidst the enchanting landscape of Kalesma Mykonos.

Immerse yourselves in the breathtaking sunset views over Delos island as you celebrate love in this idyllic haven. Leto Villa offers a luxurious retreat with three master bedrooms and two double bedrooms, each adorned with king-size beds and en-suite bathrooms.

### Highlights

- Glorious sunset views over Delos island
- Three master bedrooms with king-size beds (2mX2m), each with en-suite bathrooms
- Two double bedrooms with king-size beds (2mX2m) and en-suite bathrooms
- Two open-plan living rooms with cozy sofas and private dining areas
- Fully fitted kitchens in both living areas
- Outdoor infinity-edge heated swimming pools with lounges (up to 23°C / 73°F)
- Two Gym fitness rooms with Technogym equipment
- Two bedrooms with twin beds (1mX2m) and en-suite bathrooms at the lower level
- Full access to all hotel facilities with 24/7 luxury amenities and services.

Quick Facts

- Interior: 480 sq.m. / 5,200 sq.ft.
- Exterior: 530 sq.m. / 5,710 sq.ft.
- TOTAL: 1,010 sq.m. / 10,910 sq.ft.
- Maximum Occupancy: 14 adults

For events up to 100 pax

Leto Villa

Leto Villa

Leto Villa