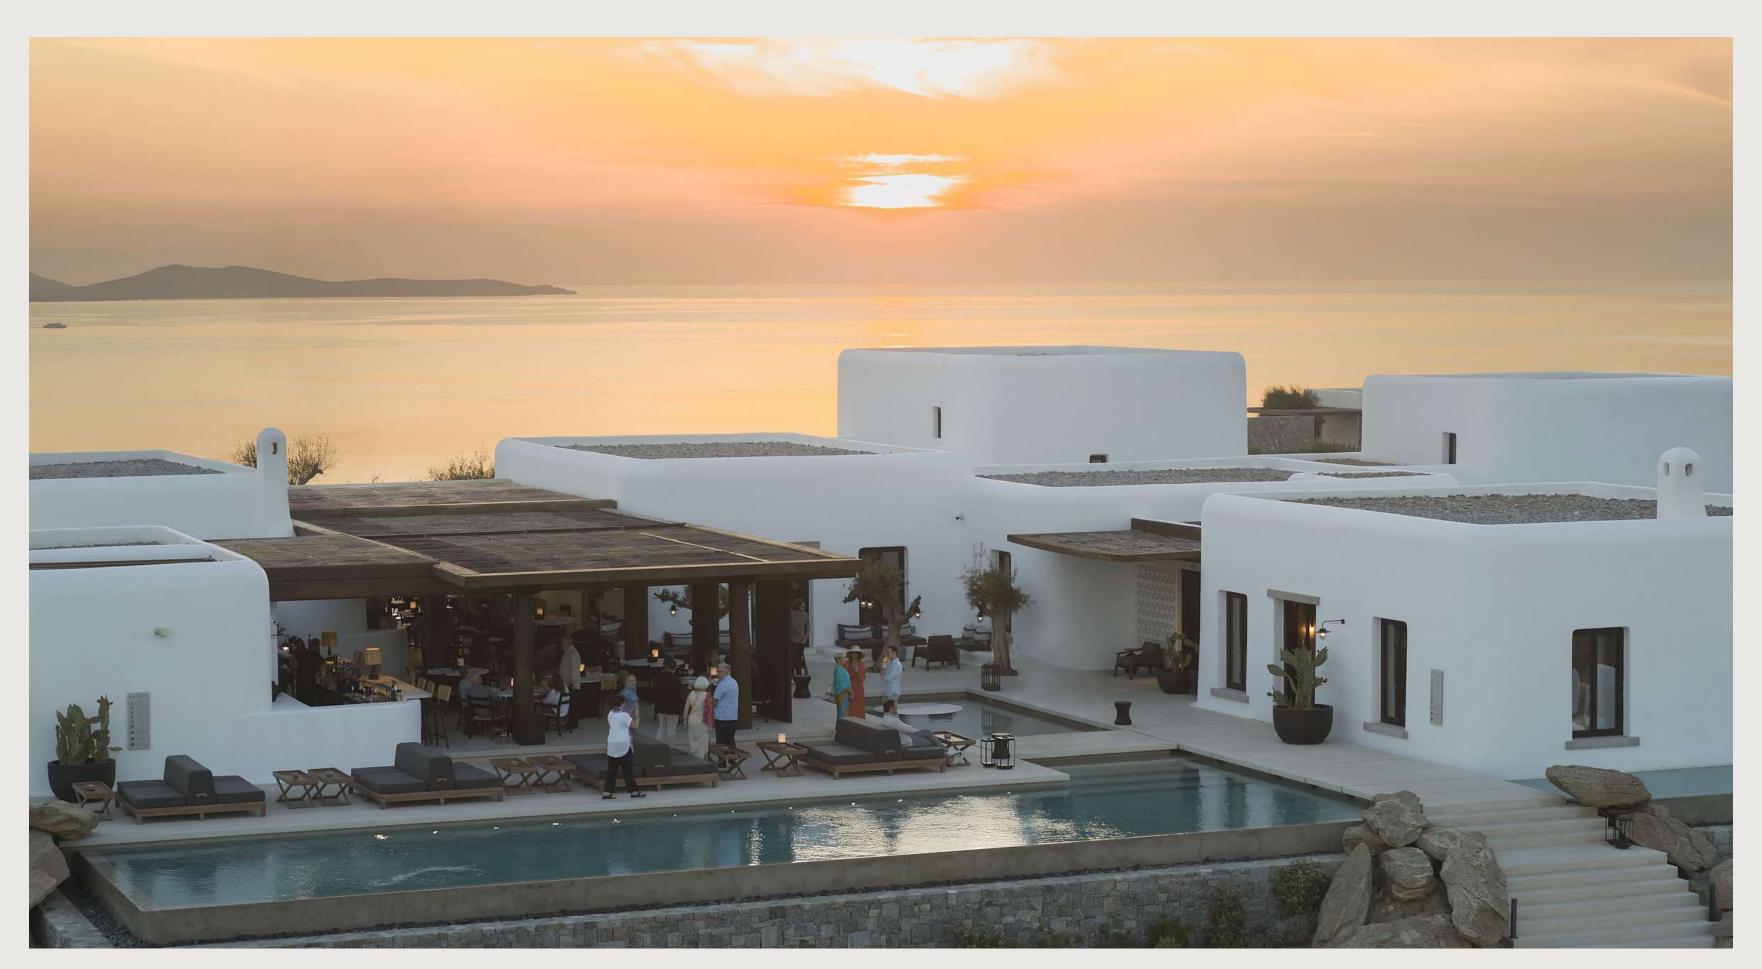

# Pere Ubu Mykonos & Aloni Sunset Lounge

Discover al fresco perfection at Pere Ubu Mykonos, part of Kalesma's culinary experience. Executive Chef Costas Tsingas blends authentic Greek flavors with Mykonian charm.

Aloni, the outdoor lounge, centers around a welcoming fire pit, providing an ideal setting for evening relaxation, socializing, or hosting a sunset gathering. Its unique allure captures secluded tranquility, heightening the sense of romance as the sun sets over Delos island.

Quick Facts

- Restaurant Indoors: 170 sq.m. / 1,830 sq.ft.
- Bar Outdoors & Main Pool: 165 sq.m. / 1,776 sq.ft.
- Aloni Sunset Lounge: 400 sq.m. / 4,305 sq.ft.

For events of 100 pax & more

Pere Ubu Mykonos