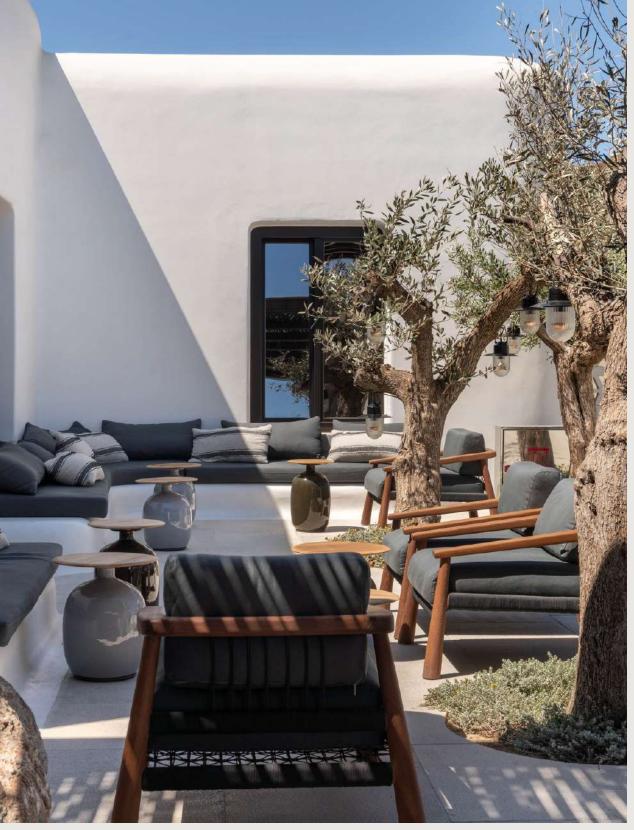

### Leto Villa

Elevate your wedding experience at Leto Villa, a harmonious blend of two connecting villas, Apollon & Artemis, nestled amidst the enchanting landscape of Kalesma Mykonos.

Immerse yourselves in the breathtaking sunset views over Delos island as you celebrate love in this idyllic haven. Leto Villa offers a luxurious retreat with three master bedrooms and two double bedrooms, each adorned with king-size beds and en-suite bathrooms.

### Highlights

- Glorious sunset views over Delos island
- Three master bedrooms with king-size beds (2mX2m), each with en-suite bathrooms
- Two double bedrooms with king-size beds (2mX2m) and en-suite bathrooms
- Two open-plan living rooms with cozy sofas and private dining areas
- Fully fitted kitchens in both living areas
- Outdoor infinity-edge heated swimming pools with lounges (up to 23°C / 73°F)
- Two Gym fitness rooms with Technogym equipment
- Two bedrooms with twin beds (1mX2m) and en-suite bathrooms at the lower level
- Full access to all hotel facilities with 24/7 luxury amenities and services.

Quick Facts

- Interior: 480 sq.m. / 5,200 sq.ft.
- Exterior: 530 sq.m. / 5,710 sq.ft.
- TOTAL: 1,010 sq.m. / 10,910 sq.ft.
- Maximum Occupancy: 14 adults

For events up to 100 pax

Leto Villa

Leto Villa

Leto Villa