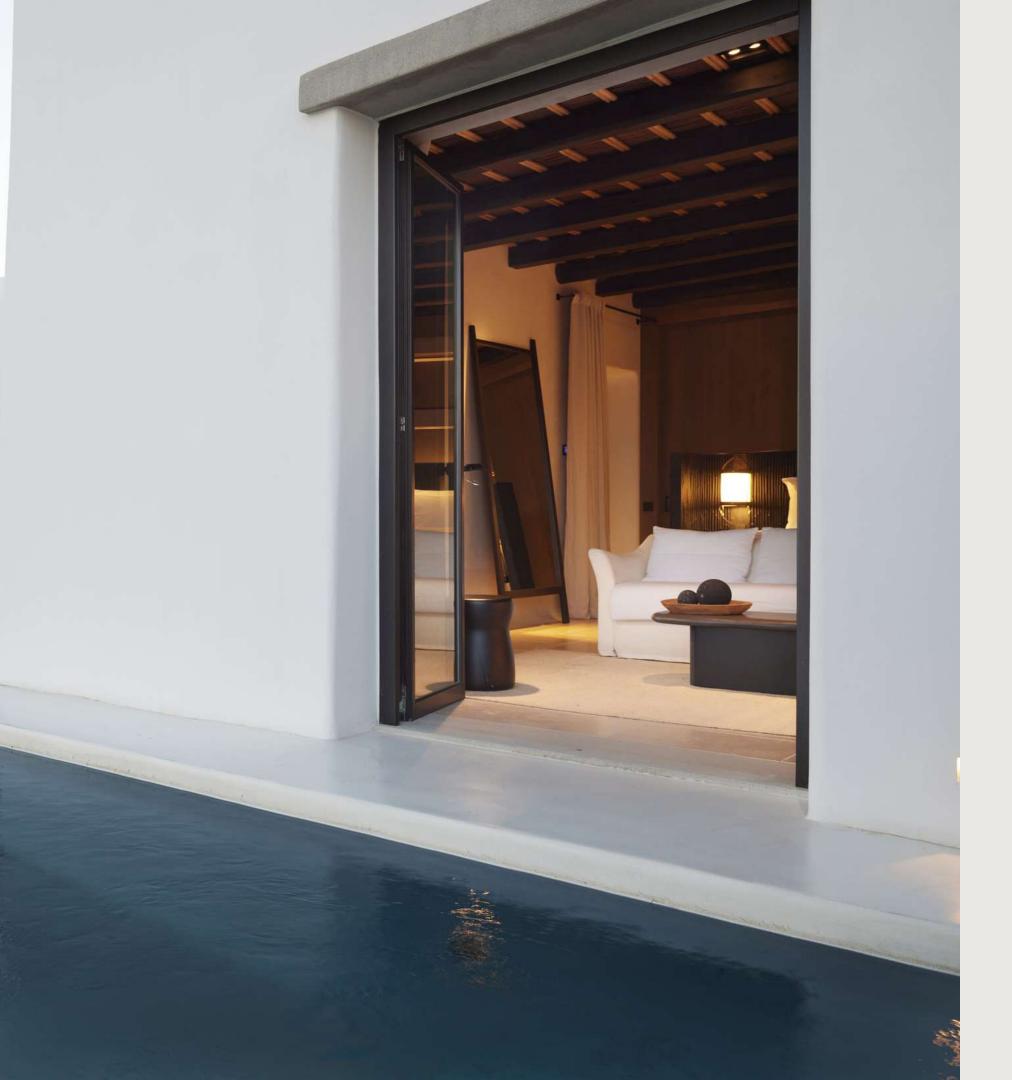

### Leto Villa

Elevate your wedding experience at Leto Villa, a harmonious blend of two connecting villas, Apollon & Artemis, nestled amidst the enchanting landscape of Kalesma Mykonos.

Immerse yourselves in the breathtaking sunset views over Delos island as you celebrate love in this idyllic haven. Leto Villa offers a luxurious retreat with three master bedrooms and two double bedrooms, each adorned with king-size beds and en-suite bathrooms.

### Highlights

- Glorious sunset views over Delos island
- Three master bedrooms with king-size beds (2mX2m), each with en-suite bathrooms
- Two double bedrooms with king-size beds (2mX2m) and en-suite bathrooms
- Two open-plan living rooms with cozy sofas and private dining areas
- Fully fitted kitchens in both living areas
- Outdoor infinity-edge heated swimming pools with lounges (up to 23°C / 73°F)
- Two Gym fitness rooms with Technogym equipment
- Two bedrooms with twin beds (1mX2m) and en-suite bathrooms at the lower level
- Full access to all hotel facilities with 24/7 luxury amenities and services.