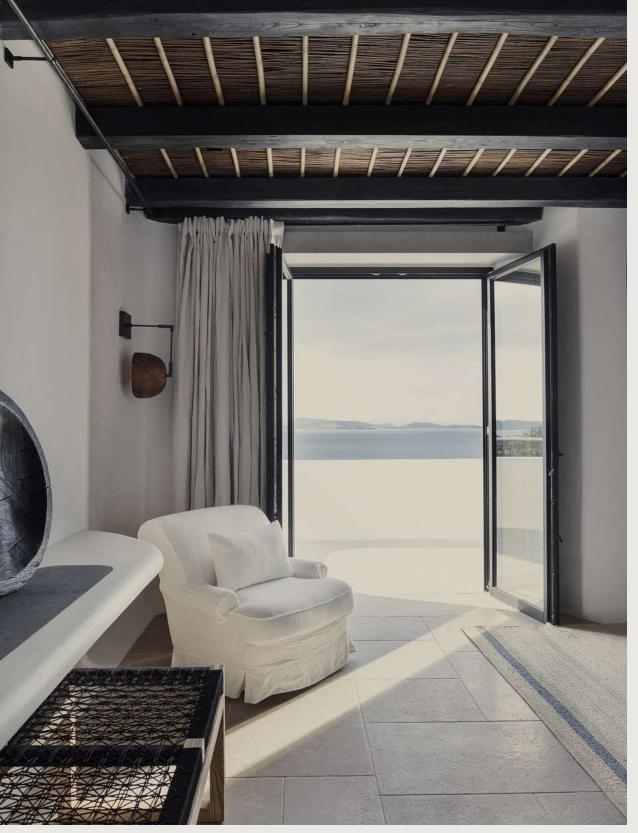

### Leto Villa

Elevate your wedding experience at Leto Villa, a harmonious blend of two connecting villas, Apollon & Artemis, nestled amidst the enchanting landscape of Kalesma Mykonos.

Immerse yourselves in the breathtaking sunset views over Delos island as you celebrate love in this idyllic haven. Leto Villa offers a luxurious retreat with three master bedrooms and two double bedrooms, each adorned with king-size beds and en-suite bathrooms.

### Highlights

- Glorious sunset views over Delos island
- Three master bedrooms with king-size beds (2mX2m), each with en-suite bathrooms
- Two double bedrooms with king-size beds (2mX2m) and en-suite bathrooms
- Two open-plan living rooms with cozy sofas and private dining areas
- Fully fitted kitchens in both living areas
- Outdoor infinity-edge heated swimming pools with lounges (up to 23°C / 73°F)
- Two Gym fitness rooms with Technogym equipment
- Two bedrooms with twin beds (1mX2m) and en-suite bathrooms at the lower level
- Full access to all hotel facilities with 24/7 luxury amenities and services.