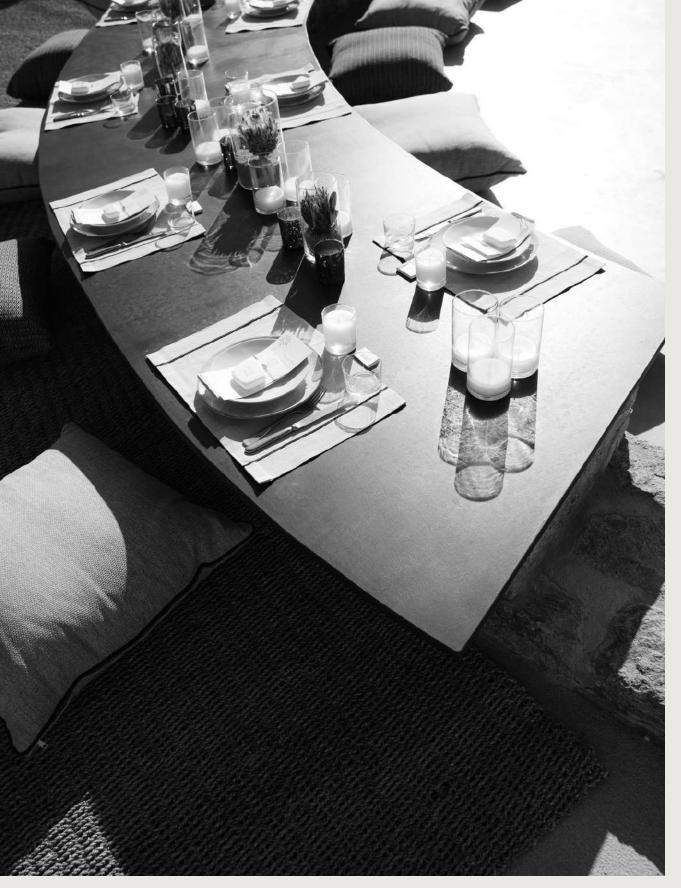

# Pere Ubu Mykonos & Aloni Sunset Lounge

Discover al fresco perfection at Pere Ubu Mykonos, part of Kalesma's culinary experience. Executive Chef Costas Tsingas blends authentic Greek flavors with Mykonian charm.

Aloni, the outdoor lounge, centers around a welcoming fire pit, providing an ideal setting for evening relaxation, socializing, or hosting a sunset gathering. Its unique allure captures secluded tranquility, heightening the sense of romance as the sun sets over Delos island.

Quick Facts

- Restaurant Indoors: 170 sq.m. / 1,830 sq.ft.
- Bar Outdoors & Main Pool: 165 sq.m. / 1,776 sq.ft.
- Aloni Sunset Lounge: 400 sq.m. / 4,305 sq.ft.

For events of 100 pax & more

Pere Ubu Mykonos