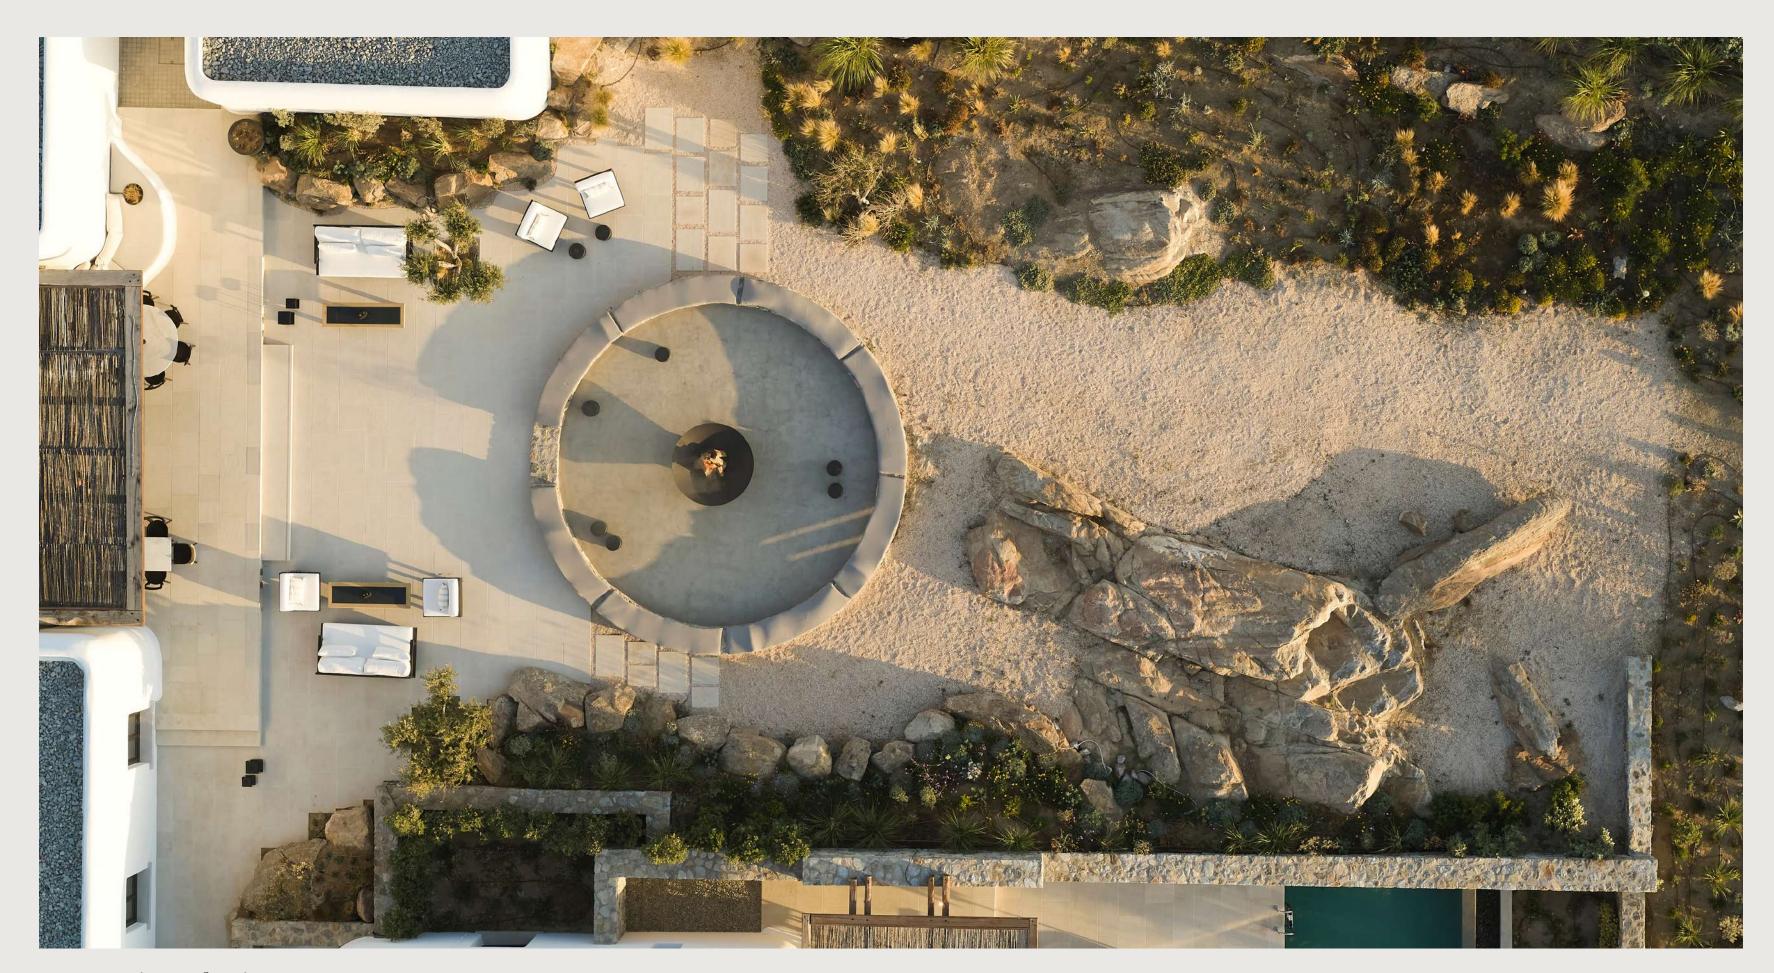

Aloni, the outdoor lounge, centers around a welcoming fire pit, providing an ideal setting for evening relaxation, socializing, or hosting a sunset gathering. Its unique allure captures secluded tranquility, heightening the sense of romance as the sun sets over Delos island.

Pere Ubu Mykonos

Aloni Sunset Lounge

Cooking for Guests

Drone View Aloni Sunset Lounge