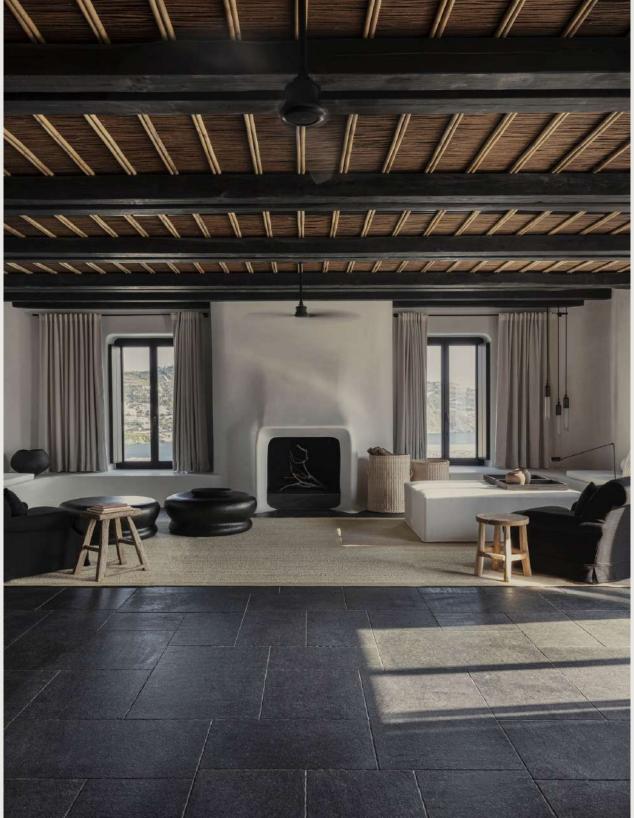

# Pere Ubu Mykonos & Aloni Sunset Lounge

Discover al fresco perfection at Pere Ubu Mykonos, part of Kalesma's culinary experience. Executive Chef Costas Tsingas blends authentic Greek flavors with Mykonian charm.

Aloni, the outdoor lounge, centers around a welcoming fire pit, providing an ideal setting for evening relaxation, socializing, or hosting a sunset gathering. Its unique allure captures secluded tranquility, heightening the sense of romance as the sun sets over Delos island.

Quick Facts

- Restaurant Indoors: 170 sq.m. / 1,830 sq.ft.
- Bar Outdoors & Main Pool: 165 sq.m. / 1,776 sq.ft.
- Aloni Sunset Lounge: 400 sq.m. / 4,305 sq.ft.

For events of 100 pax & more

Pere Ubu Mykonos

Pere Ubu Mykonos

Aloni Sunset Lounge

Cooking for Guests

Drone View Aloni Sunset Lounge