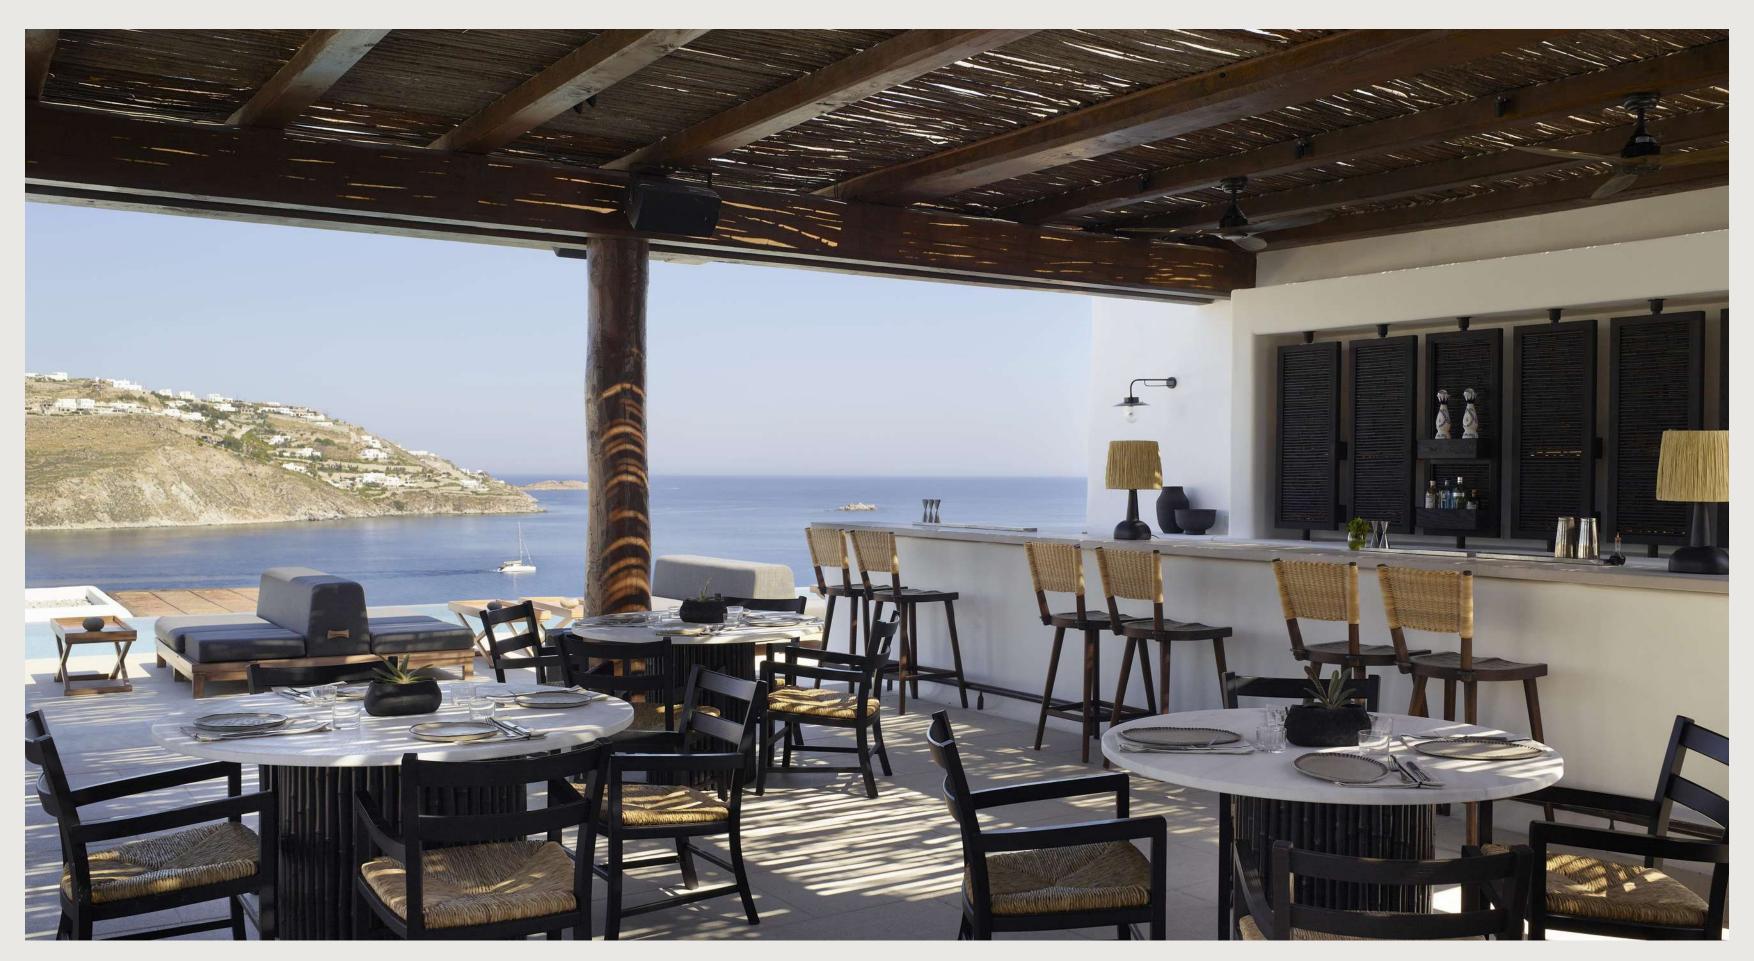

# Pere Ubu Mykonos & Aloni Sunset Lounge

Discover al fresco perfection at Pere Ubu Mykonos, part of Kalesma's culinary experience. Executive Chef Costas Tsingas blends authentic Greek flavors with Mykonian charm.

Aloni, the outdoor lounge, centers around a welcoming fire pit, providing an ideal setting for evening relaxation, socializing, or hosting a sunset gathering. Its unique allure captures secluded tranquility, heightening the sense of romance as the sun sets over Delos island.

Quick Facts

- Restaurant Indoors: 170 sq.m. / 1,830 sq.ft.
- Bar Outdoors & Main Pool: 165 sq.m. / 1,776 sq.ft.
- Aloni Sunset Lounge: 400 sq.m. / 4,305 sq.ft.

For events of 100 pax & more

Pere Ubu Mykonos