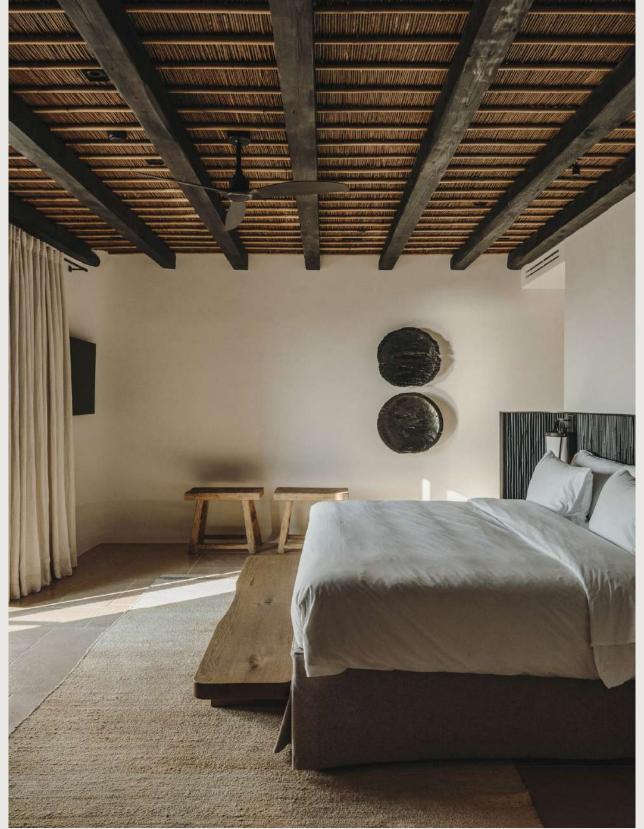

### Leto Villa

Elevate your wedding experience at Leto Villa, a harmonious blend of two connecting villas, Apollon & Artemis, nestled amidst the enchanting landscape of Kalesma Mykonos.

Immerse yourselves in the breathtaking sunset views over Delos island as you celebrate love in this idyllic haven. Leto Villa offers a luxurious retreat with three master bedrooms and two double bedrooms, each adorned with king-size beds and en-suite bathrooms.

### Highlights

- Glorious sunset views over Delos island
- Three master bedrooms with king-size beds (2mX2m), each with en-suite bathrooms
- Two double bedrooms with king-size beds (2mX2m) and en-suite bathrooms
- Two open-plan living rooms with cozy sofas and private dining areas
- Fully fitted kitchens in both living areas
- Outdoor infinity-edge heated swimming pools with lounges (up to 23°C / 73°F)
- Two Gym fitness rooms with Technogym equipment
- Two bedrooms with twin beds (1mX2m) and en-suite bathrooms at the lower level
- Full access to all hotel facilities with 24/7 luxury amenities and services.