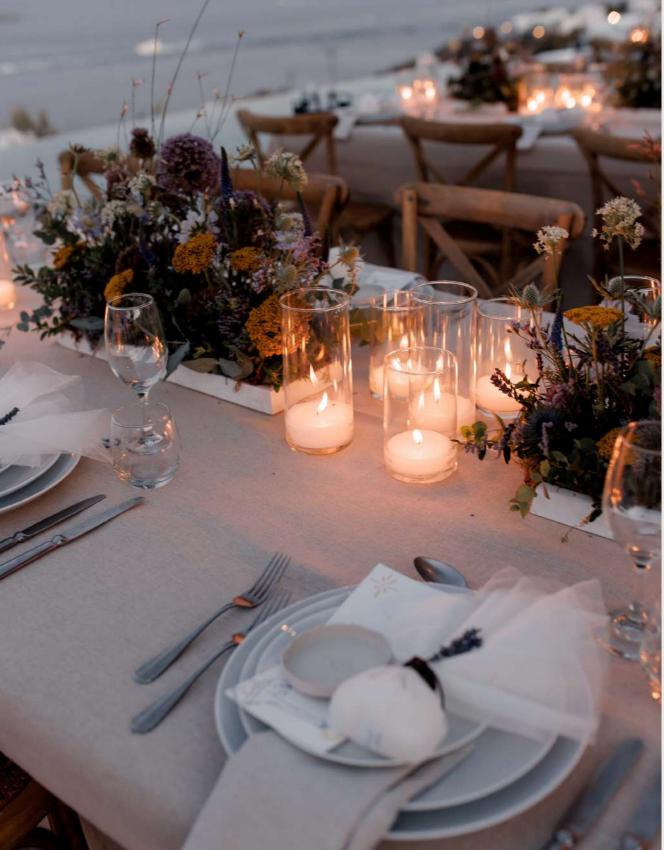

# Pere Ubu Mykonos & Aloni Sunset Lounge

Discover al fresco perfection at Pere Ubu Mykonos, part of Kalesma's culinary experience. Executive Chef Costas Tsingas blends authentic Greek flavors with Mykonian charm.

Aloni, the outdoor lounge, centers around a welcoming fire pit, providing an ideal setting for evening relaxation, socializing, or hosting a sunset gathering. Its unique allure captures secluded tranquility, heightening the sense of romance as the sun sets over Delos island.

Quick Facts

- Restaurant Indoors: 170 sq.m. / 1,830 sq.ft.
- Bar Outdoors & Main Pool: 165 sq.m. / 1,776 sq.ft.
- Aloni Sunset Lounge: 400 sq.m. / 4,305 sq.ft.

For events of 100 pax & more

Pere Ubu Mykonos

Pere Ubu Mykonos

Aloni Sunset Lounge

Cooking for Guests

Drone View Aloni Sunset Lounge