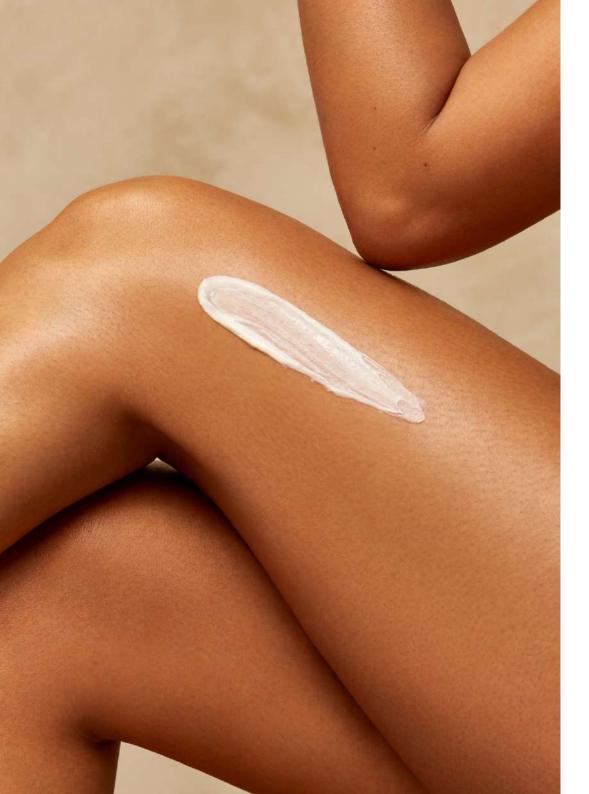

#### ANTI-AGING BODY TREATMENT

60 MIN | 180 EUR / 90 MIN | 240 EUR

"I created this Anti-Aging Body Treatment to refresh and rejuvenate the body and mind. It combines essential exfoliation and hydration with light massage movements and leaves the skin soft and youthful-looking." — DR. BARBARA STURM

A rejuvenating and relaxing spa treatment for the body. This treatment includes a gentle, all-over body exfoliation using the SUPER ANTI-AGING BODY SERUM and ANTI-AGING BODY CREAM provide intensive hydration and body firming benefits.

THE SCIENCE | The SUPER ANTI-AGING BODY SERUM includes a blend of Lima Bean, Brown Algae Extract and Glutathione to provide powerful anti-stretch mark and antiaging properties for healthy-looking skin. The ANTI-AGING BODY CREAM is formulated with Pure Glacier Water and Extracts of White Almond and Elderberry Blossom for intense moisture while anti-aging powerhouse Purslane soothes signs of irritation.

THE RESULTS | This treatment smooths, firms and rejuvenates the skin on the body for a more youthful appearance and leaves you feeling relaxed, fresh and revived.