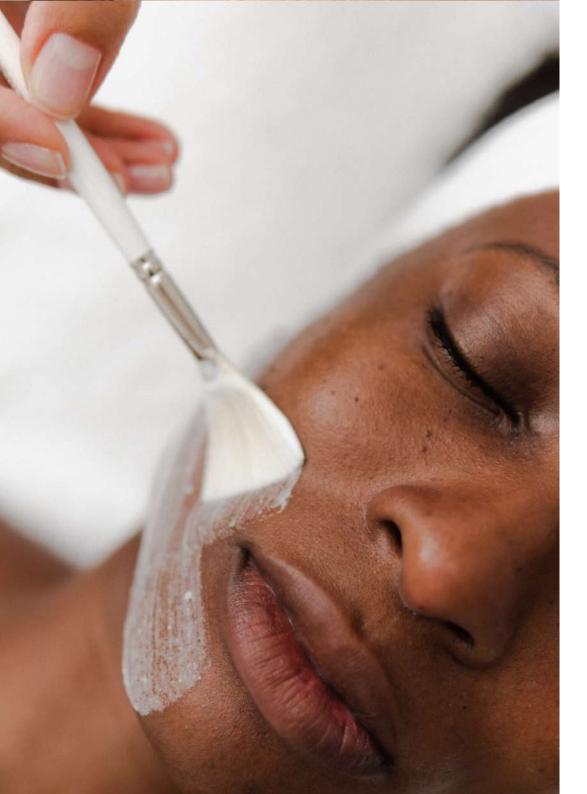

#### STURMGLOW TACIAL

60 MIN | 225 EUR

"This is the signature #SturmGlow facial- it incorporates techniques created in our German clinic for cleansing, exfoliating, potent hydration and firming massage, with cutting edge molecular efficacy." — DR. BARBARA STURM

This revitalizing facial will cleanse, nourish and awaken the skin, and help restore the complexion's natural glow. Lightreflecting pigments in GLOW DROPS leave the skin with a visible, youthful radiance and evens out the appearance of any irregularities on the complexion.

THE SCIENCE | Purslane provides rejuvenating, anti-oxidative and nutritive properties, Polygonum Bistorta Root Extract optimizes skin tone and the texture of the skin's surface, while Wild Rose Extract refines the pores.

THE RESULTS | The treatment nourishes the skin, and helps to restore a natural and healthy-looking glow.